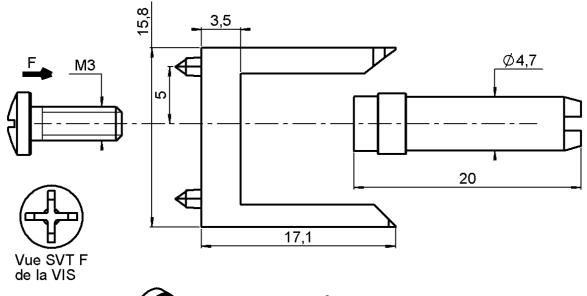

## **GUIDE PIN WITH MALE HOUSING**

R280.420.200

Series : ACC-COAX

All dimensions are in mm.

| COMPONENTS                                                                     | MATERIALS                      | PLATINGS (μm) |
|--------------------------------------------------------------------------------|--------------------------------|---------------|
| BODY<br>CENTER CONTACT<br>OUTER CONTACT<br>INSULATOR<br>GASKET<br>OTHERS PARTS | - BRASS LIQUID CRISTAL POLYMER | NICKEL 2      |

**Operating temperature**: -25/+125 °C

Weight: 6.000 g
Others characteristics:

Issue: 0344 B

In the effort to improve our products, we reserve the right to make changes judged to be necessary.