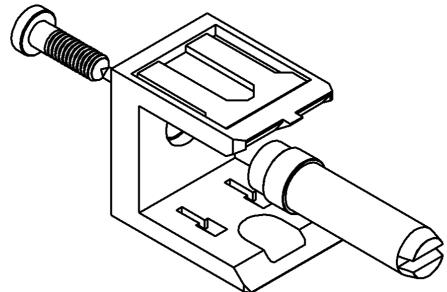

## **GUIDE PIN WITH MALE HOUSING**

R280.420.200

Series : ACC-COAX

All dimensions are in mm.

| COMPONENTS                                                                     | MATERIALS                      | PLATINGS (μm) |
|--------------------------------------------------------------------------------|--------------------------------|---------------|
| BODY<br>CENTER CONTACT<br>OUTER CONTACT<br>INSULATOR<br>GASKET<br>OTHERS PARTS | - BRASS LIQUID CRISTAL POLYMER | NICKEL 2      |

**Operating temperature**: -25/+125 °C

Weight: 6.000 g
Others characteristics:

Issue: 0344 B

In the effort to improve our products, we reserve the right to make changes judged to be necessary.