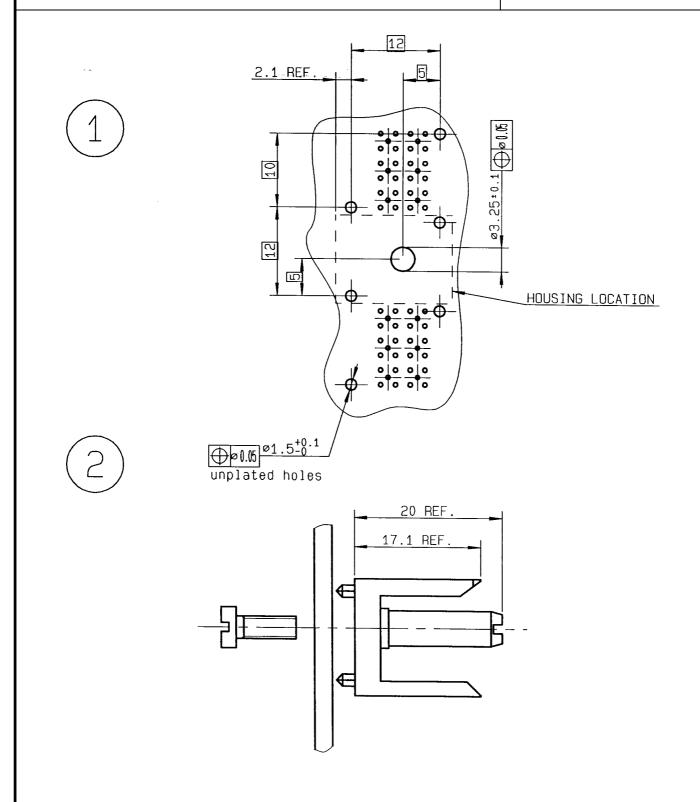

## **GUIDE PIN WITH MALE HOUSING**

R280.420.200

Series : ACC-COAX

All dimensions are in mm.

| COMPONENTS                                                                     | MATERIALS                      | PLATINGS (μm) |
|--------------------------------------------------------------------------------|--------------------------------|---------------|
| BODY<br>CENTER CONTACT<br>OUTER CONTACT<br>INSULATOR<br>GASKET<br>OTHERS PARTS | - BRASS LIQUID CRISTAL POLYMER | NICKEL 2      |

**Operating temperature**: -25/+125 °C

Weight: 6.000 g
Others characteristics:

Issue: 0344 B

In the effort to improve our products, we reserve the right to make changes judged to be necessary.